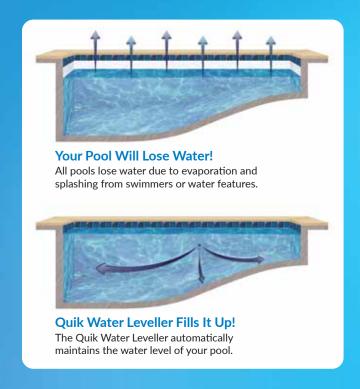

# QUKWATER LEVELLER\*\*

The Quik Water Leveller is built into your pool deck to automatically maintain the water level 24 hours a day. You'll never need to worry about filling your pool again!

- Suits concrete and fibreglass pools
- Adjustable water level settings
- Includes an overflow prevention

You can relax and enjoy your pool knowing the Quik Water Leveller will keep it full of water at all times!