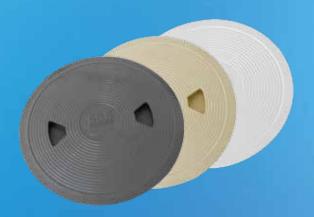

## **Style**

With the choice of three stylish colours to complement the deck area around your pool, the Quik Water Leveller gives you the look you want. Available in:

- Grey
- Tar
- White