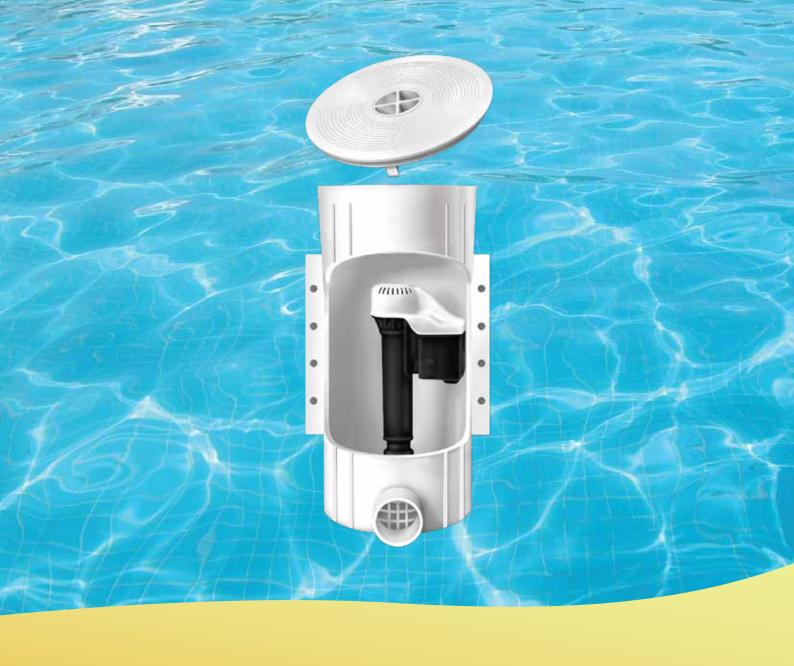

### How does it work?

A balance line from your pool allows water into the Quik Water Leveller's moulded housing where a simple cistern valve is constantly monitoring the water height. There is a float inside the valve which drops when the water level falls and this opens the valve to release water into the Quik Water Leveller and flow into the pool.

#### Extra features

The Quik Water Leveller includes a host of unique, additional features. The operating valve can be moved up or down to adjust the height of the water in your pool so it's always set at the level you want. There's also an optional overflow relief port which can be used in wet climates so excess rain water drains away from your pool.