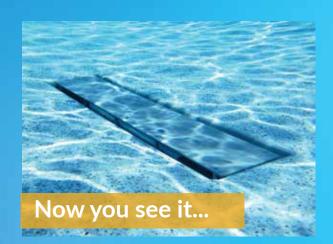

Anti-Vortex Single Channel Drain

The AVSC Drain's impressive combination of style, function and safety make it the perfect option for your pool or spa. It sits flush with the floor and is virtually invisible with its pebble, render or tile finish lid. What more could you ask for?