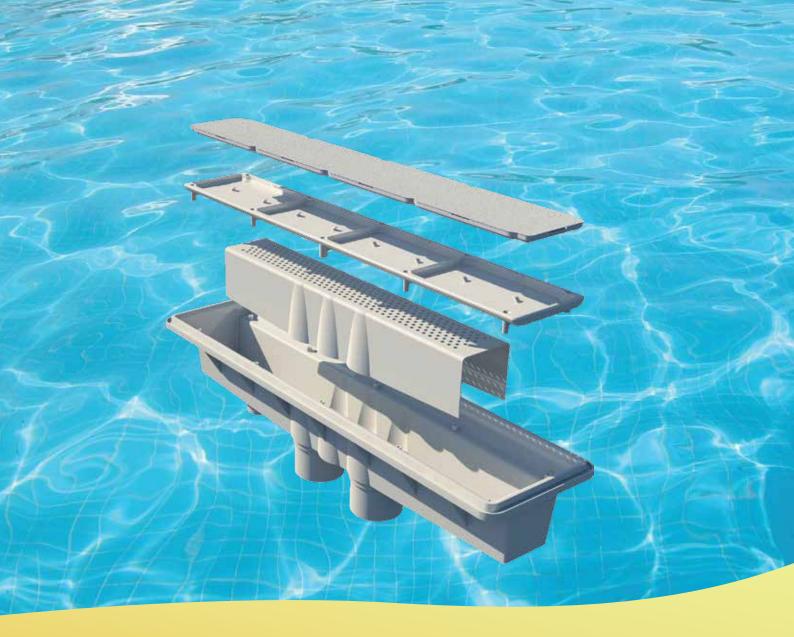

Anti-Vortex Single Channel Drain

The AVSC Drain's impressive combination of style, function and safety make it the perfect option for your pool or spa. It sits flush with the floor and is virtually invisible with its pebble, render or tile finish lid. What more could you ask for?

## Truly one of a kind

Nothing can compete with the advanced AVSC Drain from Cooke Industries. It is the world's most effective debris removal drain, boasting unrivalled performance and an impressive combination of style, function and safety features.

## Safety engineered

- > Removes debris effectively and efficiently
- Includes an additional suction port for a solar heater, water feature or other pump
- > High flow rate for maximum performance
- > Reinforced housing provides additional durability