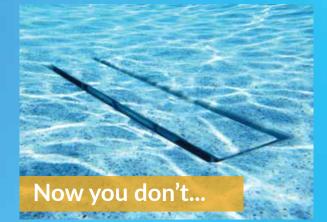

Anti-Vortex Single Channel Drain

The AVSC Drain's impressive combination of style, function and safety make it the perfect option for your pool or spa. It sits flush with the floor and is virtually invisible with its pebble, render or tile finish lid. What more could you ask for?