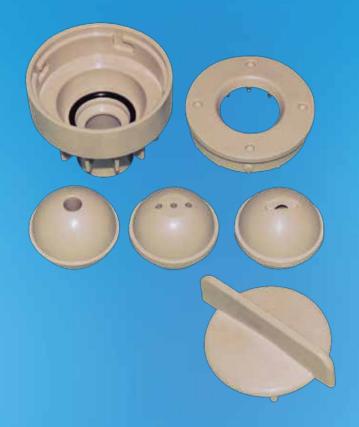

## Fun water play

Pools, spas and water play areas are meant to be fun and you can create an exciting pool deck for your family and friends to enjoy with the Trio Deck Jet. Each kit includes a system tool and three easily-interchangeable jets so you can showcase the spray pattern which suits your style and preference at the time.

- Long-lasting hardened plastic
- Create a unique water play area
  - Three colour options
  - Simple, affordable, reliable