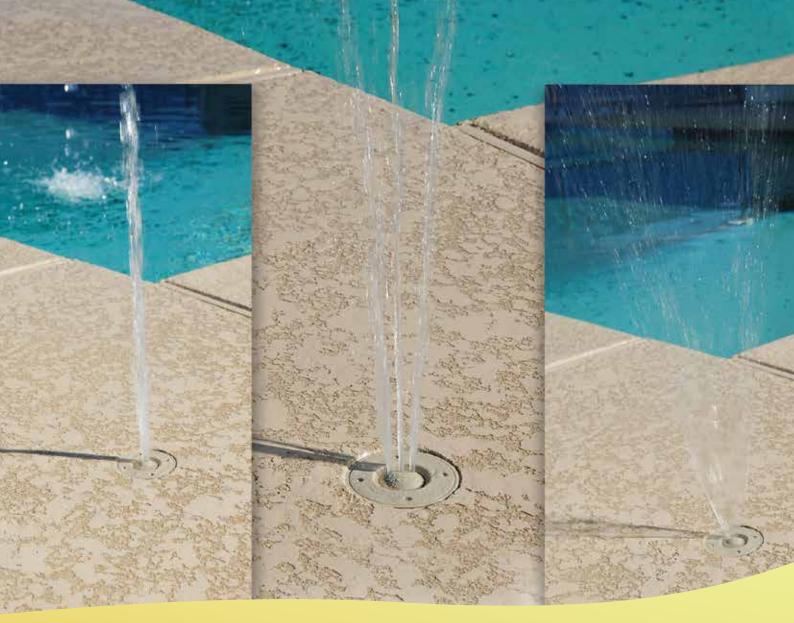

## Fun water play

Pools, spas and water play areas are meant to be fun and you can create an exciting pool deck for your family and friends to enjoy with the Trio Deck Jet. Each kit includes a system tool and three easily-interchangeable jets so you can showcase the spray pattern which suits your style and preference at the time.

Each of the three spray patterns – Water Jet, Fan Spray and Triple Spray – create their own special effect and add unique beauty to your pool.

Enhancing your pool area has never been so easy!

Trio Deck Jets are designed to blend seamlessly into your pool deck or water play area. They're available in three colour options and are flush-mounted for a quality finish.