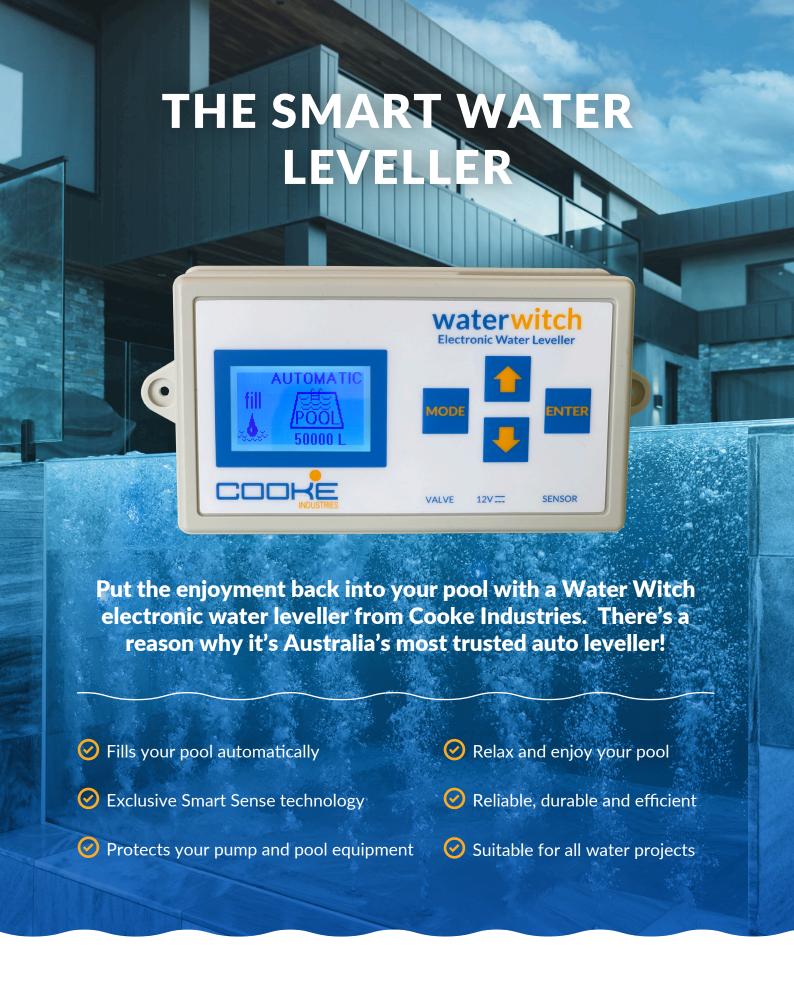

## THE EASIEST AND MOST RELIABLE WAY TO KEEP YOUR POOL FULL

## How Does it Work?

Do you want to spend your spare time filling your pool with a garden hose? Of course not. Let the Water Witch electronic water leveller do the work for you.

The Water Witch is Australia's most trusted water leveller, using an electronic sensor to continuously monitor the water level in your pool and add water when it's required. With its exclusive smart sense technology the Water Witch is accurate, reliable and can even recognise when there is a problem with your pool water level.

With a host of features and settings, the Water Witch is the best option to maintain the water level in pools, ponds, tanks or any other water project.

Adding a Water Witch to our pool was the best decision we could make. We don't need to do anything and vet the pool is always topped up ready for swimming.